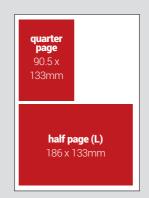

#### **Display Advertising**

Full Page £690 Half Page £440 Quarter Page £280

# **Advert samples**