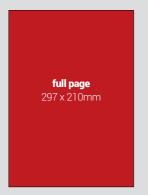

#### **Display Advertising**

Full Page £690 Half Page £440 Quarter Page £280

# **Advert samples**