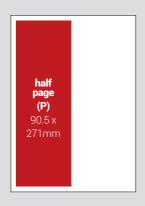

#### **Display Advertising**

Full Page £690 Half Page £440 Quarter Page £280

# **Advert samples**