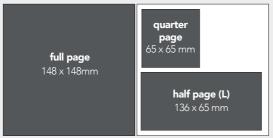

## **Display Advertising**

| Full Page    | £ 65 |
|--------------|------|
| Half Page    | £ 40 |
| Quarter Page | £ 25 |